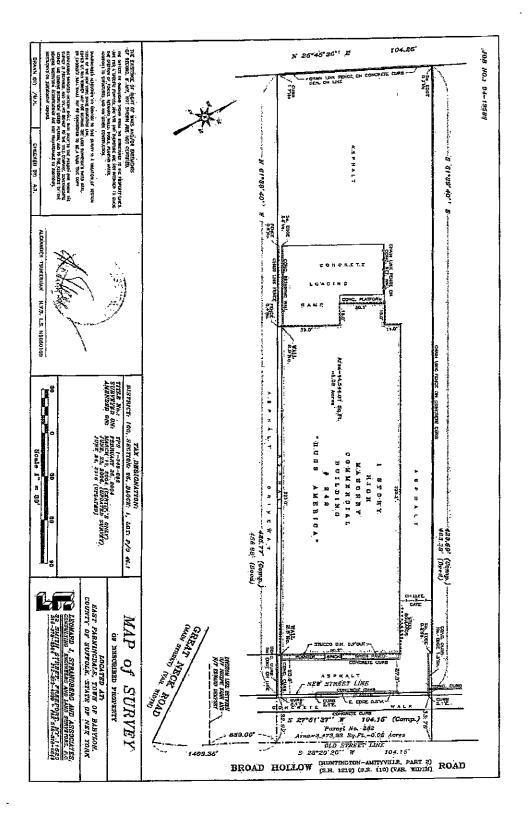

# +/- 18,450 Square Foot Commercial Building For Sale or Lease

- » +/- 18,450 Sq. Ft. on 1.1 Acre Parcel
- » 66 Tons HVAC Servicing Upscale Showroom & Offices
- » On-site Parking for +/- 48 Cars
- » Gas Heat » 400 Amps » Sprinkler System » Connected to Sewers
- » Raised Loading Dock Platform
- » LED Lighting Throughout
- » Rubber Membrane Roof with 10 Years Left on Guarantee
- » 104' Frontage on Route 110
- » Traffic Volume +/- 70,200 Cars Daily

#### 242 BROADHOLLOW ROAD | FARMINGDALE