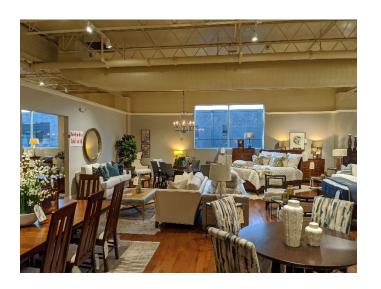

# +/- 18,450 Square Foot Commercial Building For Sale or Lease

- » +/- 18,450 Sq. Ft. on 1.1 Acre Parcel
- » 66 Tons HVAC Servicing Upscale Showroom & Offices
- » On-site Parking for +/- 48 Cars
- » Gas Heat » 400 Amps » Sprinkler System » Connected to Sewers
- » Raised Loading Dock Platform
- » LED Lighting Throughout
- » Rubber Membrane Roof with 10 Years Left on Guarantee
- » 104' Frontage on Route 110
- » Traffic Volume +/- 70,200 Cars Daily