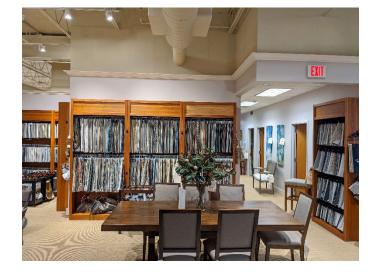

# +/- 18,450 Square Foot Commercial Building For Sale or Lease

- » +/- 18,450 Sq. Ft. on 1.1 Acre Parcel
- » 66 Tons HVAC Servicing Upscale Showroom & Offices
- » On-site Parking for +/- 48 Cars
- » Gas Heat » 400 Amps » Sprinkler System » Connected to Sewers
- » Raised Loading Dock Platform
- » LED Lighting Throughout
- » Rubber Membrane Roof with 10 Years Left on Guarantee
- » 104' Frontage on Route 110
- » Traffic Volume +/- 70,200 Cars Daily

#### 242 BROADHOLLOW ROAD | FARMINGDALE