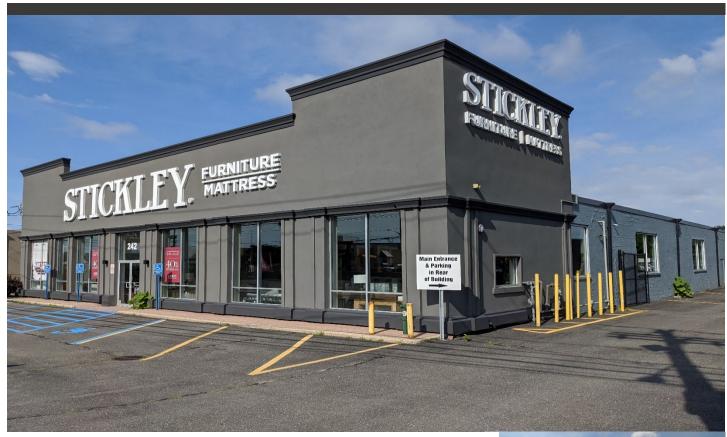

### **EXCLUSIVE**

242 BROADHOLLOW ROAD Farmingdale, NY

# +/- 18,450 Square Foot Commercial Building For Sale or Lease

- » +/- 18,450 Sq. Ft. on 1.1 Acre Parcel
- » 66 Tons HVAC Servicing Upscale Showroom & Offices
- » On-site Parking for +/- 48 Cars
- » Gas Heat » 400 Amps » Sprinkler System » Connected to Sewers
- » Raised Loading Dock Platform
- » LED Lighting Throughout
- » Rubber Membrane Roof with 10 Years Left on Guarantee
- » 104' Frontage on Route 110
- » Traffic Volume +/- 70,200 Cars Daily

#### 242 BROADHOLLOW ROAD | FARMINGDALE