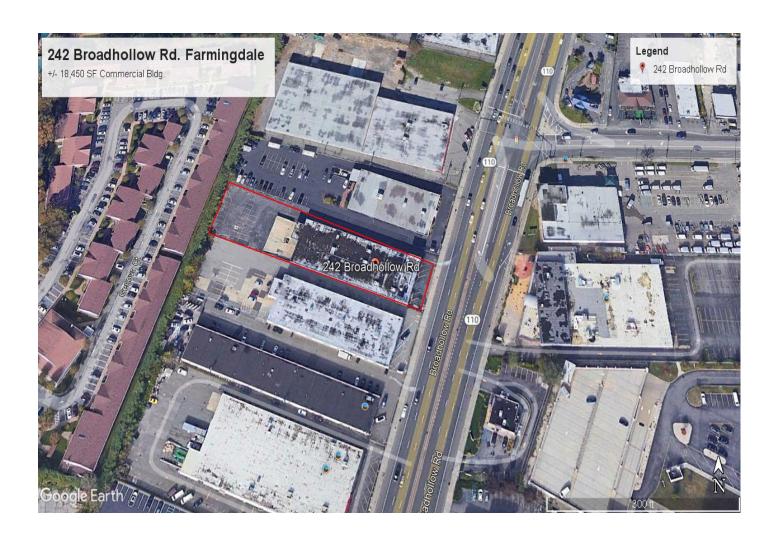

### **EXCLUSIVE**

242 BROADHOLLOW ROAD Farmingdale, NY

# +/- 18,450 Square Foot Commercial Building For Sale or Lease

- » +/- 18,450 Sq. Ft. on 1.1 Acre Parcel
- » 66 Tons HVAC Servicing Upscale Showroom & Offices
- » On-site Parking for +/- 48 Cars
- » Gas Heat » 400 Amps » Sprinkler System » Connected to Sewers
- » Raised Loading Dock Platform
- » LED Lighting Throughout
- » Rubber Membrane Roof with 10 Years Left on Guarantee
- » 104' Frontage on Route 110
- » Traffic Volume +/- 70,200 Cars Daily

#### 242 BROADHOLLOW ROAD | FARMINGDALE