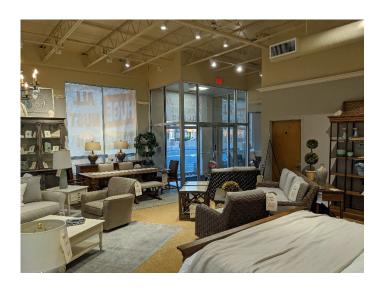

# +/- 18,450 Square Foot Commercial Building For Sale or Lease

- » +/- 18,450 Sq. Ft. on 1.1 Acre Parcel
- » 66 Tons HVAC Servicing Upscale Showroom & Offices
- » On-site Parking for +/- 48 Cars
- » Gas Heat » 400 Amps » Sprinkler System » Connected to Sewers
- » Raised Loading Dock Platform
- » LED Lighting Throughout
- » Rubber Membrane Roof with 10 Years Left on Guarantee
- » 104' Frontage on Route 110
- » Traffic Volume +/- 70,200 Cars Daily

#### 242 BROADHOLLOW ROAD | FARMINGDALE