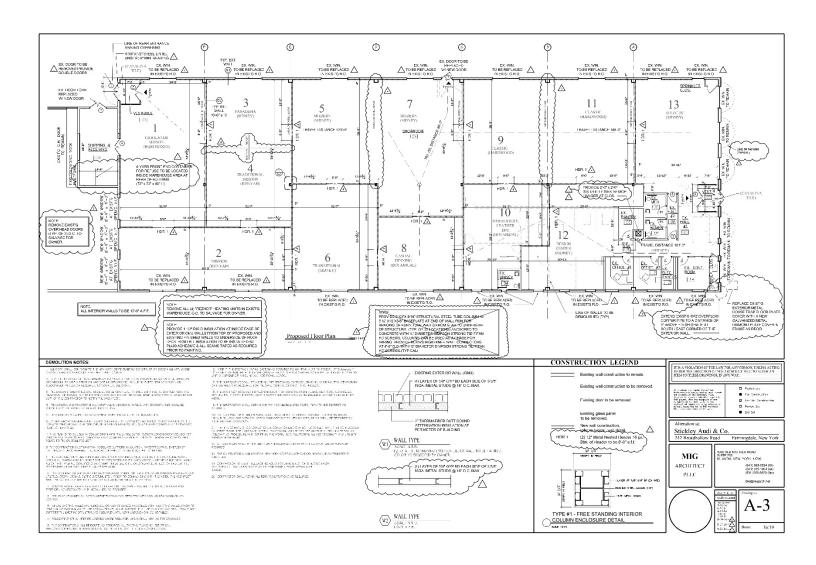

1 Acre Parcel
- » 66 Tons HVAC Servicing Upscale Showroom & Offices
- » On-site Parking for +/- 48 Cars
- » Gas Heat » 400 Amps » Sprinkler System » Connected to Sewers
- » Raised Loading Dock Platform
- » LED Lighting Throughout
- » Rubber Membrane Roof with 10 Years Left on Guarantee
- » 104' Frontage on Route 110
- » Traffic Volume +/- 70,200 Cars Daily









#### 242 BROADHOLLOW ROAD | FARMINGDALE













## **GREINER MALTZ**

REAL ESTATE



No warranty or representation, express or implied, is made as to the accuracy of the information contained herein, and same is submitted subject to errors, omissions, change of price, rental or other conditions, withdrawal without notice, and to any special listing conditions, imposed by our principals.







#### **AS BUILT FLOOR PLAN**